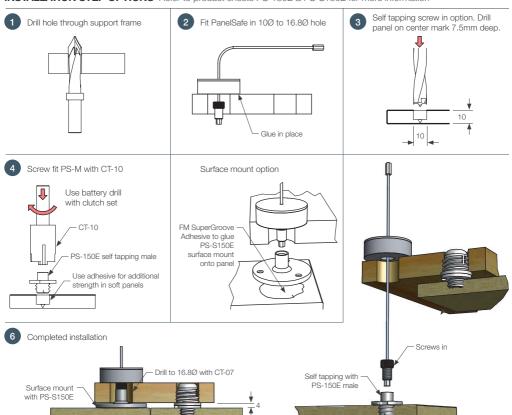

## **INSTALLATION STEP OPTIONS** Refer to product sheets PS-150E & PS-S150E for more information