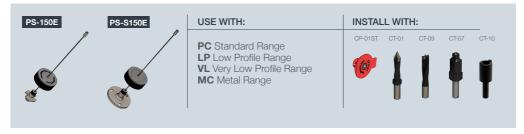

#### Setting the standard for panel mounting

# PS-150E + PS-S150E PanelSafe Easy Fit Restraint System

(page 1 of 2)

## **INSTALLATION STEP OPTIONS** Refer to product sheets PS-150E & PS-S150E for more information