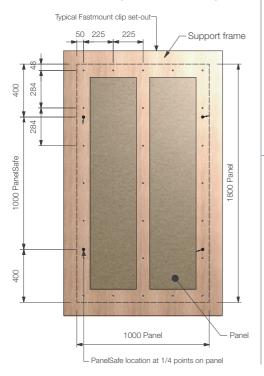

## **INSTALLATION STEP OPTIONS**

A Plan view of panel from above with 4 x PanelSafe
Larger or more flexible panels may require extra
PanelSafes for correct support. Each PanelSafe
has a static load of 150kgs and a drop load of 10kgs.

B End view with panel down

Plan view of small panel from above with 3 x PanelSafe

info@fastmount.com

www.fastmount.com